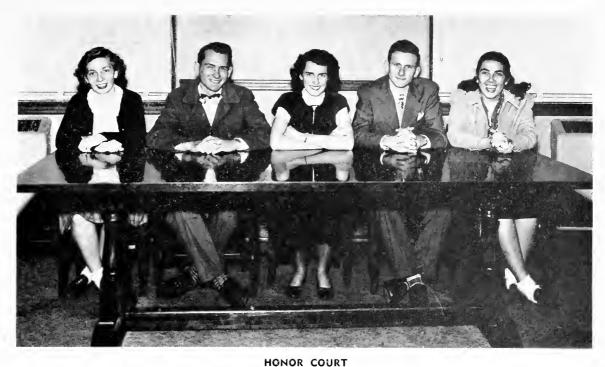

y Government in serving the entire student body.

#### MEN'S GOVERNMENT ASSOCIATION

(Left to right): Herb Marsh, vice president; Ed Eissey, president; William Hopkins, secretary.



MEN'S SENATE

(Left to right): Bill Hopkins, Ed Schlitt, Ed Eissey, Harry Ryder, Herb Marsh, Bill Conklin, Will Pennell, Lee Brooks, Tommy Dale, Jack Murphy.

Men's Senate and Women's Senate have as their function the enactment of legislation which pertains specifically to their respective students. Senators in this group are elected by the students and also represent their respective classes in the University Senate.



#### WOMEN'S SENATE

1st Row (left to right): Ann Oliver, Nell Troy Kincaid, Cass Yonge, Angel Vocelle. 2nd Row (left to right): Wilda Larson, Betty Jane Larson, Jo Ann Cloud, Sissie McLeod.



(Left to right): Jennie Adams, Bo Baker, Eileen Lomax, Randell Dodd, Bette Barnes.

Made up of two representatives from both the junior and senior classes, Honor Court deals with infractions of the honor code such as lying, cheating, and stealing. It also hears other cases which effect both men and women students, and the chairmen of men's and women's judiciary are ex-officio members of the court. This group works in conjunction with the Honor Committee for the promotion and understanding of the Honor Code.



(Left to right): Sidney Henry, Marilyn Archbold, John Wheeler, Erin Wilcox, Jefferson Davis.



#### **WOMEN'S JUDICIARY**

1st Row: Bette Barnes, Patty Mims, Betty Collins, Chairman; Ruth Lemmon, Marilyn Archbold. 2nd Row: Jennie Lee Adams, Eleanor Graves, Nancy Bennett, Frances H